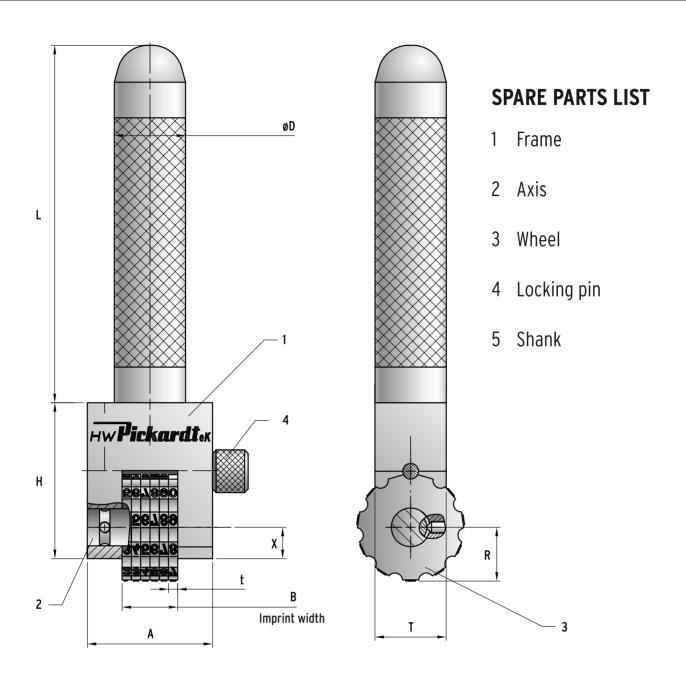

## NUMBERING HEAD MINIMARKER

| Lettersize | Number of<br>wheels | wheel width<br>mm |    |    |    |    |      |    |    |     |
|------------|---------------------|-------------------|----|----|----|----|------|----|----|-----|
| SH         | n                   | t                 | A  | В  | Н  | T  | R    | Х  | øD | L   |
| 5/64"      | 6                   | 2                 | 40 | 12 | 45 | 20 | 14.8 | 10 | 20 | 100 |
| 1/8"       | 6                   | 3                 | 40 | 18 | 45 | 20 | 14.8 | 10 | 20 | 100 |
| 5/32"      | 6                   | 3                 | 40 | 18 | 45 | 20 | 14.8 | 10 | 20 | 100 |
| 1/4"       | 6                   | 4                 | 50 | 24 | 60 | 30 | 22   | 14 | 29 | 125 |