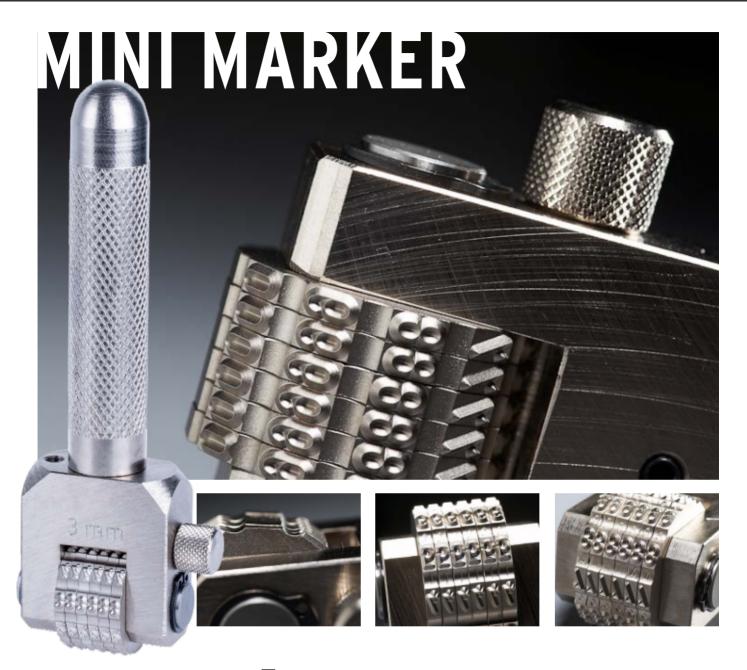

- Small and compact design
- Frame Dimensions 40 x 20 x 45 mm or 54 x 30 x 55 mm
- Impact handle screwed
- 6 wheels
- Engraving 0 9 and spacer
- For driving with a hammer or for installation in a press (available with impact handle or Shanks)
- All parts nickel plated
- Items standardized and available individually